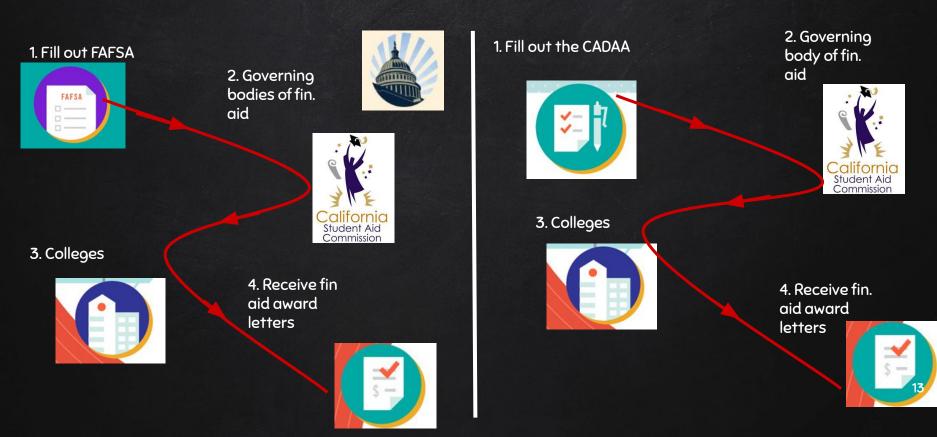

### TYPES OF FINANCIAL AID FORMS

You fill out one form only-FAFSA or CADAA

#### STEPS NEEDED TO COMPLETE THE FAFSA OR CADAA

#### **FAFSA**

- 1. Create an <u>FSA ID</u>.
  - a. You will receive an email confirmation from the Social Security administration once your ID has been verified.
- 2. Go to the <u>FAFSA</u> website and begin your application.

#### CADAA

- Visit the <u>CADAA</u> website and click on "first time user."
- 2. Answer the questions regarding the SSN. Note: A DACA number is not a SSN.
- 3. Answer questions regarding AB540.
- 4. Start the application.

#### WHAT HAPPENS AFTER YOU SUBMIT