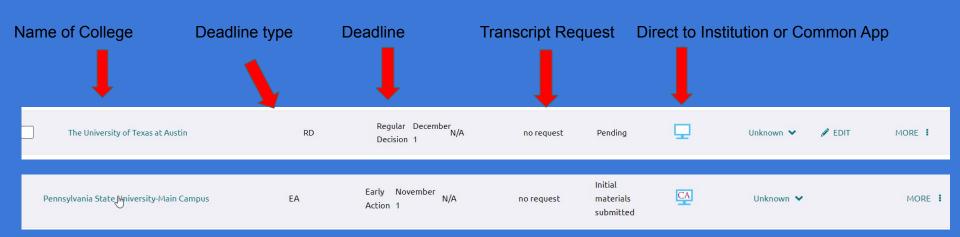

#### After adding the college - this is what your Colleges I'm Applying To page will look like

Very Important: Deadline must be correct in Naviance - counselors and teachers will depend on the deadline listed.