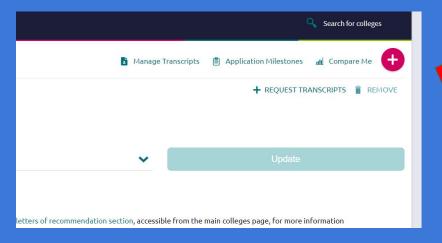

#### Click on

Add Application

The option to Add and Request
Transcript will not be used at this point.

#### After adding the college - this is what your Colleges I'm Applying To page will look like

Very Important: Deadline must be correct in Naviance - counselors and teachers will depend on the deadline listed.