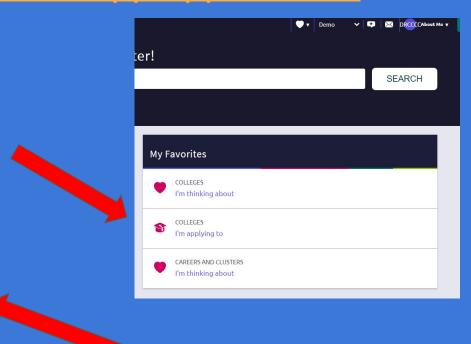

## Add all Non Common App applications

From the Naviance home page

Click on Colleges I'm applying to

Click on the PLUS sign