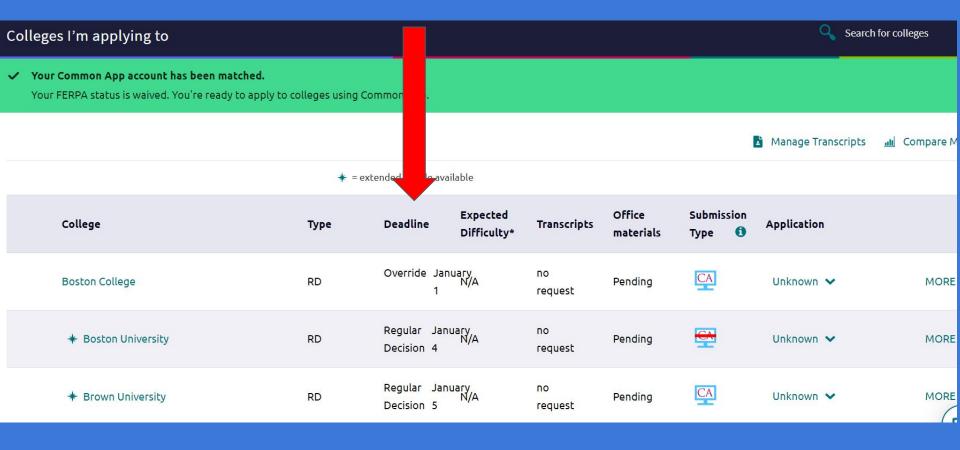

#### After adding the college - this is what your Colleges I'm Applying To page will look like

Very Important: Deadline must be correct in Naviance - counselors and teachers will depend on the deadline listed.