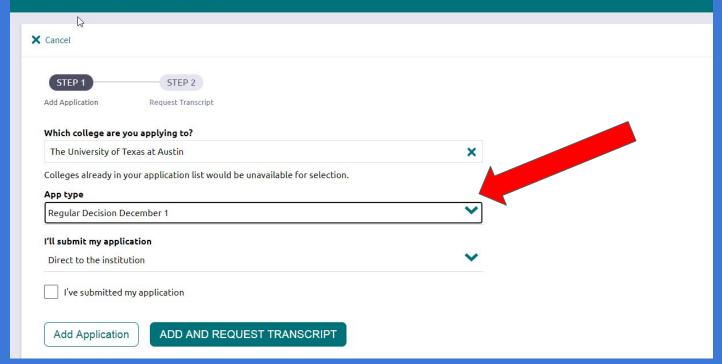

## Naviance | Student

Type the college name to add to your list.

Use the pull down when your college appears.

Naviance will recognize full name of colleges for example: University of California

#### App Type

This section is very important

This date informs teachers and counselors of your deadlines.

Some colleges give you many deadline choices, while others only have one.

### Naviance | Student