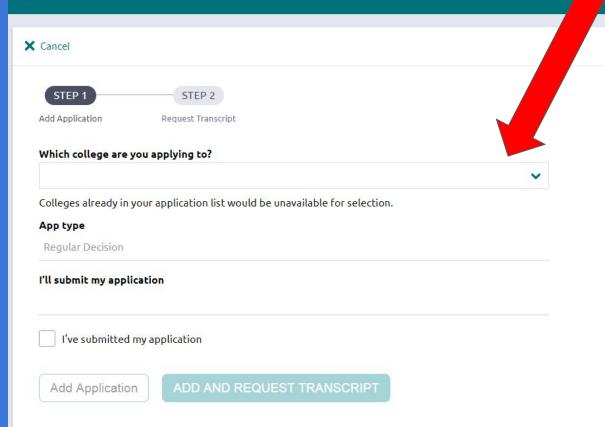

## Naviance | Student

Type the college name to add to your list.

Use the pull down when your college appears.

Naviance will recognize full name of colleges for example: University of California

#### App Type

This section is very important

This date informs teachers and counselors of your deadlines.

Some colleges give you many deadline choices, while others only have one.

## Naviance | Student

In this section indicate which application you will use. It will either be Common App or Direct to the institution.

If applying to UCs, Community College, CSUs indicate Direct to the Institution.

If applying to the college directly from their website, indicate Direct to the Institution.

If you are using the Coalition Application, indicate Direct to Institution.