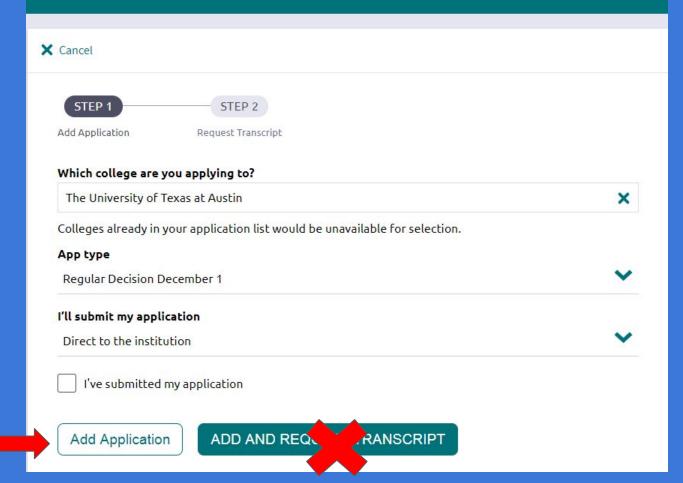

#### Click on

Add Application

The option to Add and Request
Transcript will not be used at this point.