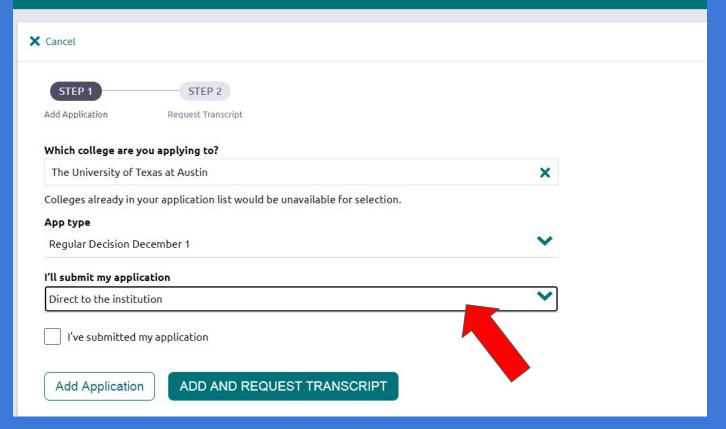

## Naviance | Student

In this section indicate which application you will use. It will either be Common App or Direct to the institution.

If applying to UCs, Community College, CSUs indicate Direct to the Institution.

If applying to the college directly from their website, indicate Direct to the Institution.

If you are using the Coalition Application, indicate Direct to Institution.