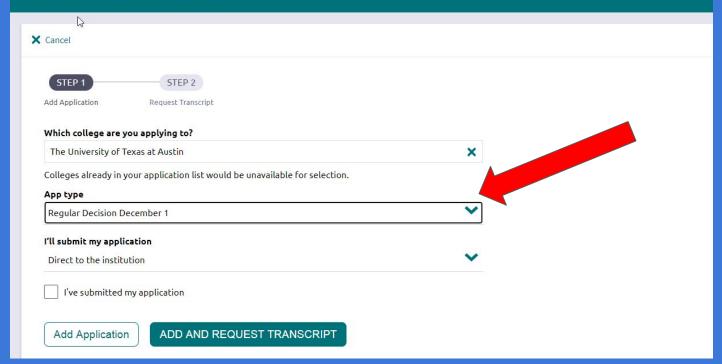

## Naviance | Student

Type the college name to add to your list.

Use the pull down when your college appears.

Naviance will recognize full name of colleges for example: University of California

#### App Type

This section is very important

This date informs teachers and counselors of your deadlines.

Some colleges give you many deadline choices, while others only have one.

## Naviance | Student

In this section indicate which application you will use. It will either be Common App or Direct to the institution.

If applying to UCs, Community College, CSUs indicate Direct to the Institution.

If applying to the college directly from their website, indicate Direct to the Institution.

If you are using the Coalition Application, indicate Direct to Institution.