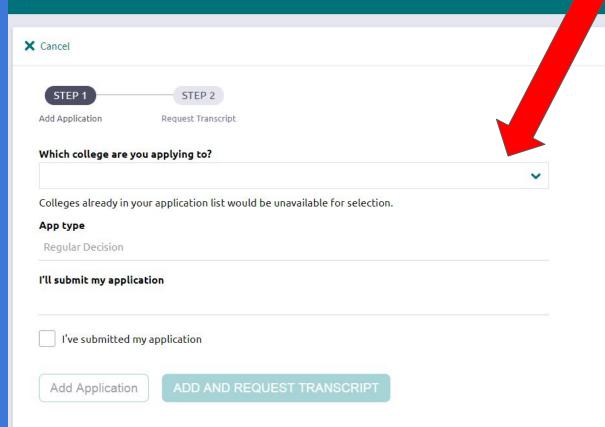

## Naviance | Student

Type the college name to add to your list.

Use the pull down when your college appears.

Naviance will recognize full name of colleges for example: University of California

#### App Type

This section is very important

This date informs teachers and counselors of your deadlines.

Some colleges give you many deadline choices, while others only have one.

## Naviance | Student

In this section indicate which application you will use. It will either be Common App or Direct to the institution.

If applying to UCs, Community College, CSUs indicate Direct to the Institution.

If applying to the college directly from their website, indicate Direct to the Institution.

If you are using the Coalition Application, indicate Direct to Institution.

#### Click on

Add Application

The option to Add and Request
Transcript will not be used at this point.