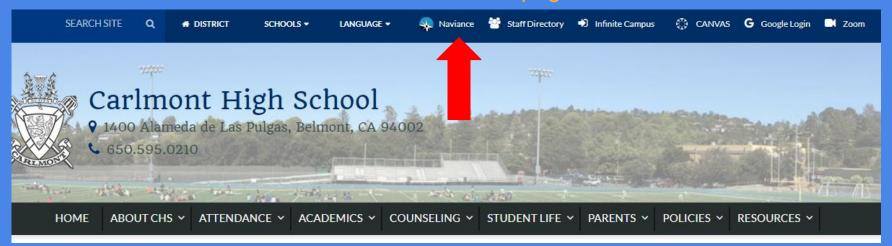

# Steps to Log into Naviance

- Log into your SEQ email
- Go to the Carlmont website (<u>www.carlmonths.orq</u>)
- Click on Naviance
- Enter your SEQ email address
- You will be directed to the Naviance home page