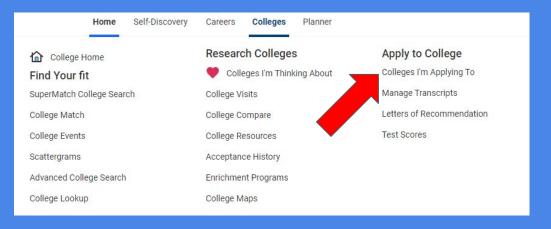

## Add all Non Common App applications

From the Naviance home page

Click on Colleges I'm applying to