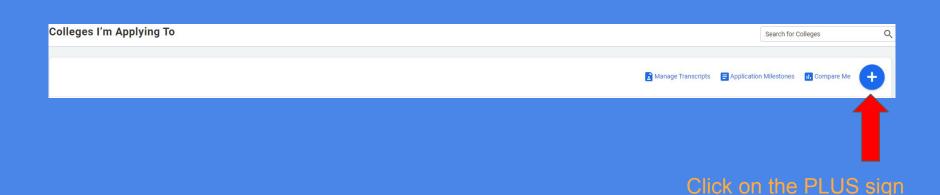

## Add all Non Common App applications

From the Naviance home page

Click on Colleges I'm applying to

#### Click on

Add Application

The option to Add and Request
Transcript will not be used at this point.