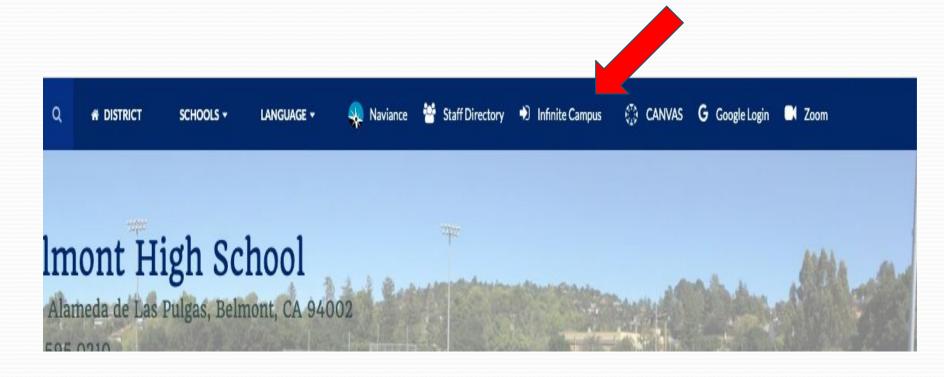

## Now let's review your transcript.

Go to the Carlmont home page and click on the portal for **Infinite Campus** 