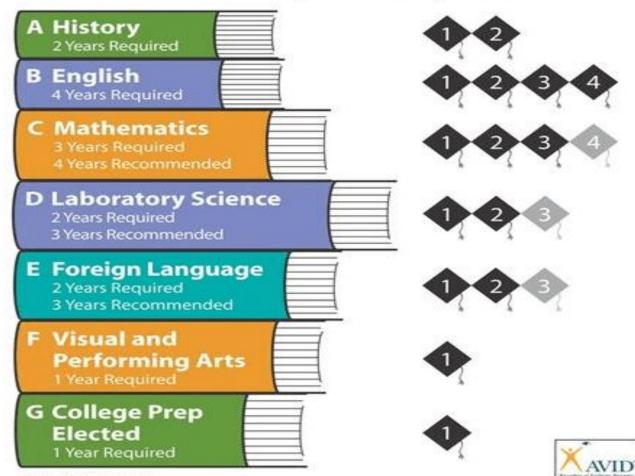

## What is A - G??

**A - G Requirements** are the minimum amount of courses students must take, in certain subject areas, for admission to California State University (CSU) and University of California (UC).

Students must earn a C or higher in A-G courses to meet subject requirements.

Most private colleges follow the same requirements.

# You can go to COLLEGE

A–G Requirements\*
California State University ◆ University of California

<sup>\*</sup> Grades of C or better required.

CARLMONT HIGH SCHOOL
GRADUATION AND A-G REQUIREMENTS

| GRADUATION AND A-G REQUIREMENTS |                                                                                                     |                                                                                           |  |
|---------------------------------|-----------------------------------------------------------------------------------------------------|-------------------------------------------------------------------------------------------|--|
| SUBJECT                         | CHS Graduation Requirements                                                                         | A-G Requirements                                                                          |  |
|                                 | (must pass with a D- or higher)                                                                     | (must pass with a C- or higher)                                                           |  |
| English                         | 40 credits                                                                                          | 4 years                                                                                   |  |
| Math                            | 20 credits<br>(Algebra 1 or higher)                                                                 | 3 years<br>(4 years recommended)<br>Algebra 1<br>Geometry<br>Algebra 2                    |  |
| Science                         | 20 credits of lab science  1 year of physical & 1 year of life science                              | 2 years of lab science  1 year of physical & 1 year of life science (3 years recommended) |  |
| Social<br>Studies               | 37.5 credits 7.5 credits: Ethnic Studies                                                            | 2 years World History                                                                     |  |
|                                 | 10 credits: World History 10 credits of US History 5 credits of American Gov 5 credits of Economics | US History<br>Government                                                                  |  |

1.1.

| Fine Arts                           | 10 credits     | 1 year<br>(visual or performing arts               |  |
|-------------------------------------|----------------|----------------------------------------------------|--|
| C.T.E. or World<br>Language Level 3 | 10 credits     | No Requirement                                     |  |
| P.E.                                | 20 credits     | No Requirement                                     |  |
| Life Skills                         | 2.5 credits    | No Requirement                                     |  |
| World Language                      | No Requirement | 2 years In the same language (3 years recommended) |  |
| Electives                           | 60 credits     | 1 year College preparatory elective                |  |
| Total Credits                       | 220 credits    |                                                    |  |